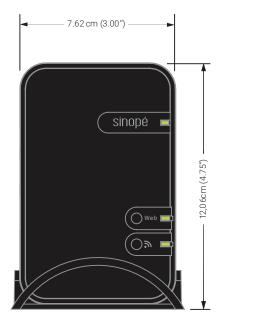

 Once installed, the GT130 gateway automatically connects to Internet Included: desk stand, adaptor [120 V],

Ethernet cable

Remote access requires a permanent Internet

sinopé

**T:** 450.741.7700 **TF:** 1.855.741.7701 sinopetech.com