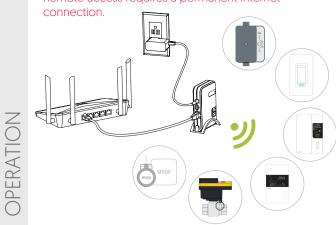

 Once installed, the GT130 gateway automatically connects to Internet Included: desk stand, adaptor [120 V],

Ethernet cable

Remote access requires a permanent Internet

sinopé

**T:** 450.741.7700 **TF:** 1.855.741.7701 sinopetech.com