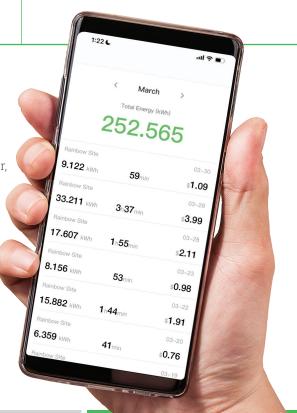

# SMARTCHARGING FROM YOUR SMARTDEVICE

harging your electric vehicle is even easier than filling a gas tank. Now, with the Autel Charge Mobile App, monitoring your charging process is guicker and more convenient than ever. At the tap of a finger, you can track, manage and optimize your EV charging at any time.

Optimize Your Charging Routine to Complement Your Lifestyle, Start, Stop or Schedule Charging Using Remote Access, Straight from Your Smart Device.

Receive Notifications When Your Car is Done Charging.

Track Your Energy Consumption & Estimate Your Utility Costs, Easily Accessible On Your App.

Available At