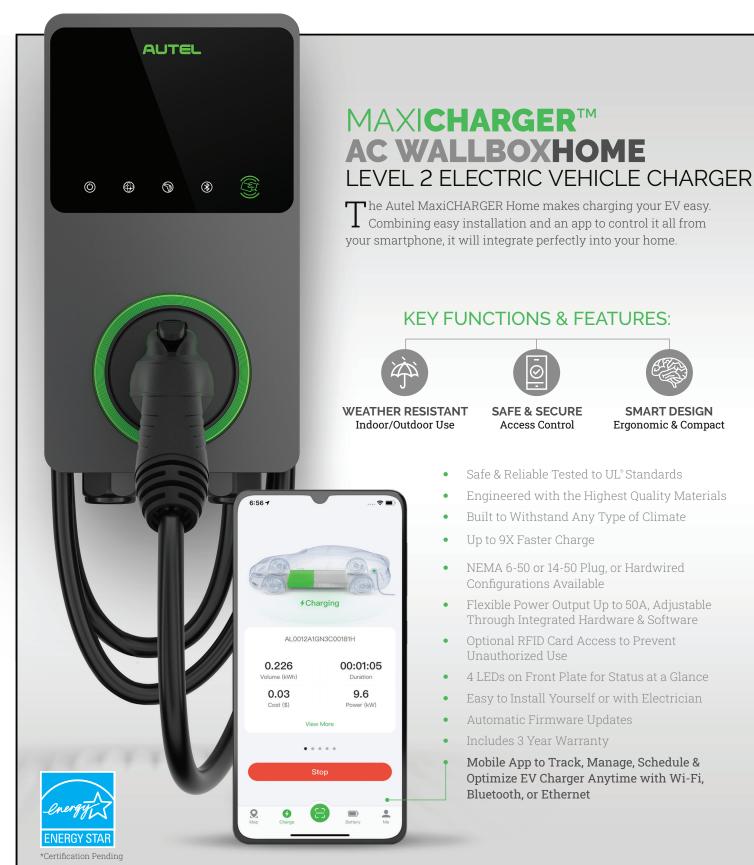

# CHARGING STATUS INDICATOR LIGHTS

LED Lights on Face of Charger Clearly Indicate the Status of Your Charger.

**MAXICHARGER HOME 40A** AC Wallbox EV Charger

MODEL NO: MAXI US AC W10-N14

With Separate Holster PART NO. MC40AP6S MODEL NO: MAXI US AC W10-N6 ADJUSTABLE UP TO 40 AMPS

# **MOBILE APP**

Access Your Charger Status, Electricity Cost & Track Charging Session from the Comfort of Your Smart Device.

# CONNECTIVITY

Connect by Wi-Fi, Bluetooth or Ethernet, Giving You the Flexibility to Connect the Way that Works Best for Your Home.

# **CABLE LENGTH**

Industry Leading with a Generous 25' Cord to Maximize Reach.

# **WATER & DUST RESISTANCE**

Industry-Leading NEMA 4 / IP65 Protection Against Harsh Weather Conditions.

With In-Body Holster

PART NO. MC40AP6I MODEL NO: MAXI US AC W10-N6-H ADJUSTABLE UP TO 40 AMPS

NEMA 6-50 PLUG