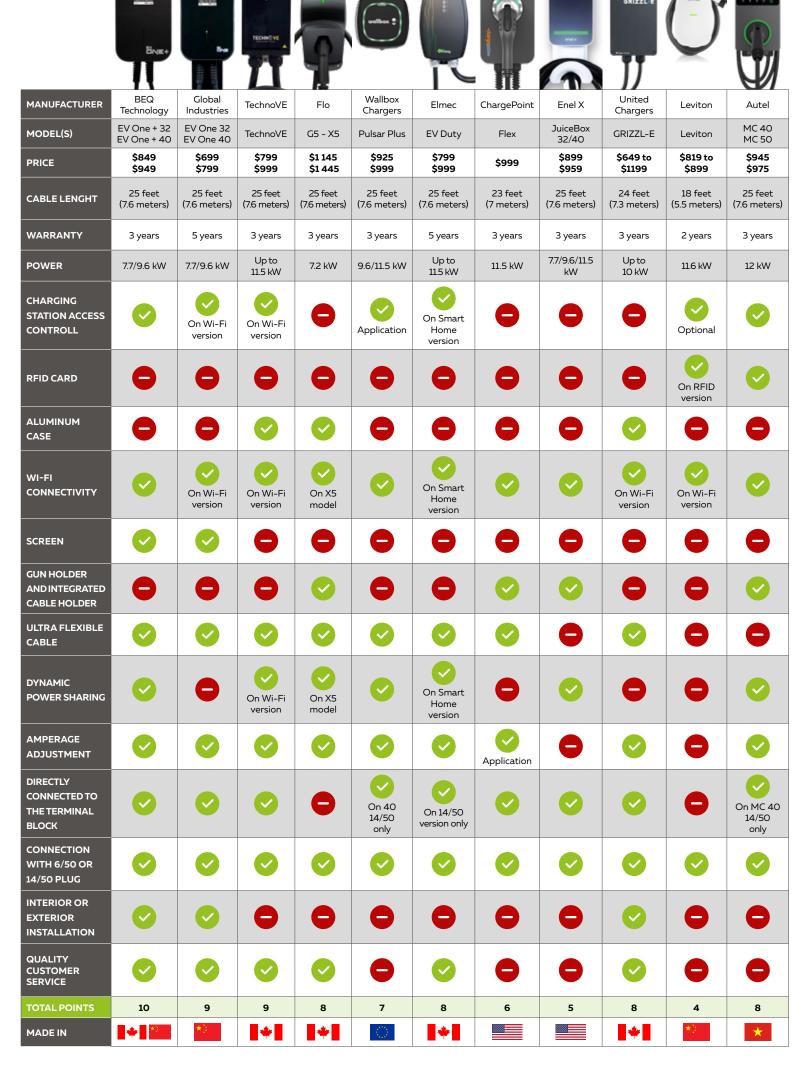

# HOW ARE CHARGING STATIONS EVALUATED, AND WHAT ARE THE CRITERIA USED?

To date, we have had the opportunity to evaluate over 20 residential charging stations.

The evaluation is based on 240-volt, 30- to 50-amp EV charging stations sold in Quebec and Canada. It is also based on the opinions of over 50 certified installers from the BEQ Technology network across Canada, as well as the opinions of over 25,000 customers.

# IN ADDITION TO THE CHARGING STATION'S PURELY TECHNICAL CRITERIA, HERE ARE SOME OTHER IMPORTANT ELEMENTS WE TAKE INTO CONSIDERATION.

- 1. Manufacturers' after-sales services
- 2. Power management functionality
- 3. Value for money
- 4. Efficiency during Quebec and Canadian winters
- 5. Ease of installation
- 6. Manufacturer's application (if applicable)
- 7. Watertightness
- 8. Component quality