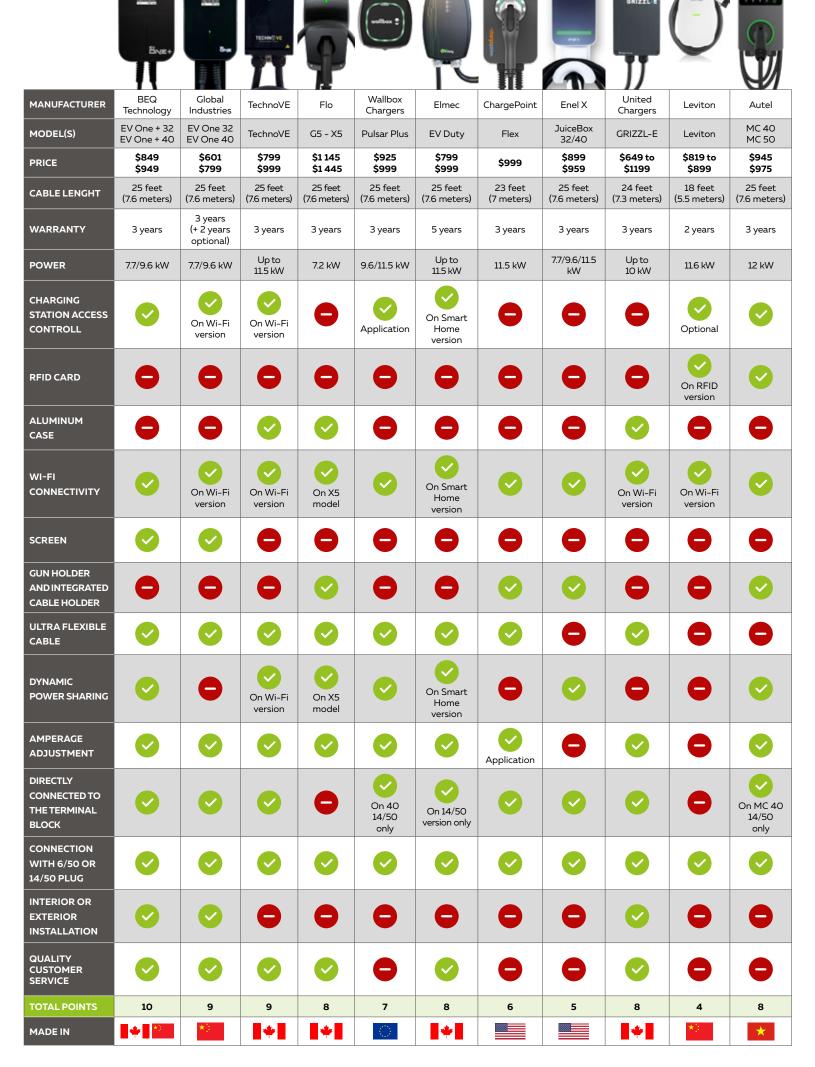

# HOW ARE CHARGING STATIONS EVALUATED, AND WHAT ARE THE CRITERIA USED?

To date, we have had the opportunity to evaluate over 20 residential charging stations.

The evaluation is based on 240-volt, 30- to 50-amp EV charging stations sold in Quebec and Canada. It is also based on the opinions of over 50 certified installers from the BEQ Technology network across Canada, as well as the opinions of over 25,000 customers.

# IN ADDITION TO THE CHARGING STATION'S PURELY TECHNICAL CRITERIA, HERE ARE SOME OTHER IMPORTANT ELEMENTS WE TAKE INTO CONSIDERATION.

- 1. Manufacturers' after-sales services
- 2. Power management functionality
- 3. Value for money
- 4. Efficiency during Quebec and Canadian winters
- 5. Ease of installation
- 6. Manufacturer's application (if applicable)
- 7. Watertightness
- 8. Component quality