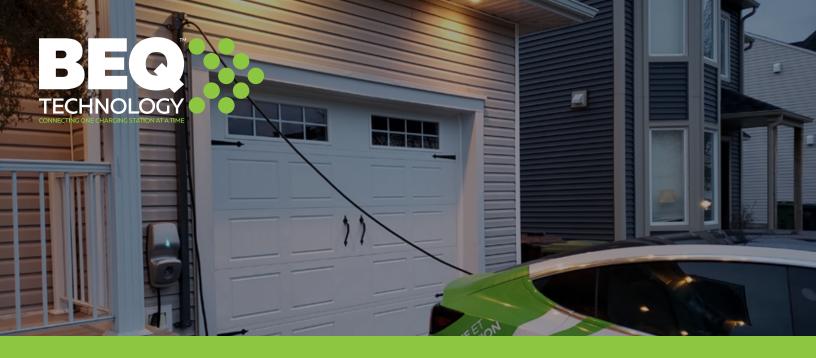

## **RETRACTABLE CABLE SYSTEM**

## **DÉTAILS:**

- Made of aluminum and electrostatically powder-coated powder paint
- · Universal (compatible with all charging stations)
- · Can be installed indoors or outdoors
- · One-year warranty on manufacturing defects
- · Rail must be installed at least 28" (71 cm) from the ground
- Charging station must be installed 40" (~1 m) from the ground
- Reversible head (left-right) with porcelain hem for greater durability

## **TOTAL DIMENSION:**

(H x W x D) 84" x 2" x 2" (213 cm x 5 cm x 5 cm)

Available in black or other colors by special order